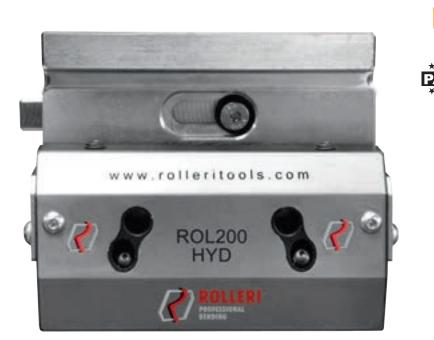

## ROL200 – hydraulic

| NEW               | Model               | with Intermediate            | Price                                                    |
|-------------------|---------------------|------------------------------|----------------------------------------------------------|
|                   | ROL200<br>hydraulic | INT120                       | € 329                                                    |
|                   |                     | INT150                       | € 357                                                    |
| * * * *<br>ATIENT | vertical            | ver<br>Including intermediat | L=150 mm<br>tical tool change<br><b>e at your choice</b> |
| ¥ ¥               | If the avic of ve   | ur pross braka is            |                                                          |