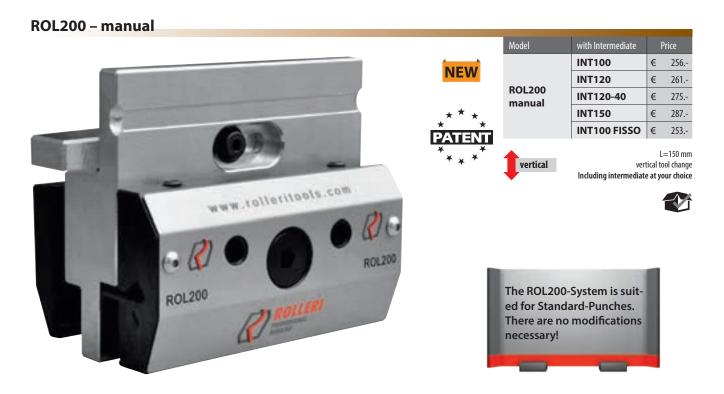

## ROLLERI presents his latest innovation:

**ROLLERI CLAMPING SYSTEMS** 

**ROL200-System for Punches** 

The new clamping ROL200 for Punches! Compatible with: Amada, Boschert, Bystronic-Beyeler Euro-B, Durmazlar, Ermaksan, Gasparini, Haco, Promecam, etc. The new patented system enables manual, pneumatic or hydraulic vertical clamping of your top tools. The special features are the enormously simple handling and the surprisingly low price, which guarantees huge efficiency. It is available as retrofitting as well as original equipment. This new clamping is a revolution in the market of press brake tooling!

- fast vertical tool change for all Rolleri R1 type punches
- can be used without modifying Rolleri R1 type punches
- safe and fast tool change
- substantial improvement in time consumption and related costs
- secure against tool falling down
- available in manual, pneumatic and hydraulic models
- mounting: Simply from the bottom into the housing, tighten -DONF!
- · disassembly: Untighten, gently lift tool and remove it downwards.
- easy to mount on your press brake. Modification of the press brake is not necessary.