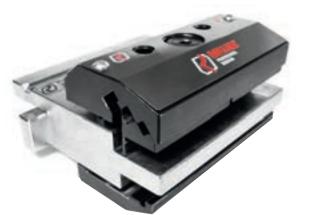

vailable as retrofitting as well as original equipment. This new clamping is a revolution in the market of press brake tooling!

- fast vertical tool change for all Rolleri R1 type punches
- can be used without modifying Rolleri R1 type punches
- safe and fast tool change
- substantial improvement in time consumption and related costs
- secure against tool falling down
- available in manual, pneumatic and hydraulic models
- mounting: Simply from the bottom into the housing, tighten -DONF!
- · disassembly: Untighten, gently lift tool and remove it downwards.
- easy to mount on your press brake. Modification of the press brake is not necessary.





Tutorial ROL200: www.rolleritools.com/ videos/rol200





Application of ROL200 PN: www.rolleritools.com/ videos/rol200

**Rolleri Videos** 









Please ask for delivery time! 1 kg = 2.20 Pounds (lb) = 35.27 Ounzes (oz) 100 mm = 3.94 lnch (in) = 0.33 Feet (ft)



Articles on stock - Please note that 211 delivery time depends on your location.



**ROLLERI CLAMPING SYSTEMS** ROL200-System for Punches











www.rolleritools.com · Tel.: +39 05 23 87 09 05 · sales@rolleri.it

ROLLERI CLAMPING SYSTEMS ROL200-System for Punches



**ROL200 – pneumatic** 



## ROL200 – hydraulic



| NEW               | Model               | with Intermediate            | Price                                                    |
|-------------------|---------------------|------------------------------|----------------------------------------------------------|
|                   | ROL200<br>hydraulic | INT120                       | € 329