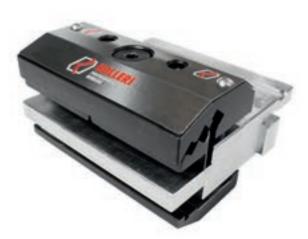

## ROL200 – hydraulic

| NEW               | Model               | with Intermediate            | Price                                                    |
|-------------------|---------------------|------------------------------|----------------------------------------------------------|
|                   | ROL200<br>hydraulic | INT120                       | € 329                                                    |
|                   |                     | INT150                       | € 357                                                    |
| * * * *<br>ATIENT | vertical            | ver<br>Including intermediat | L=150 mm<br>tical tool change<br><b>e at your choice</b> |
| ¥ ¥               | If the avic of ve   | ur pross braka is            |                                                          |