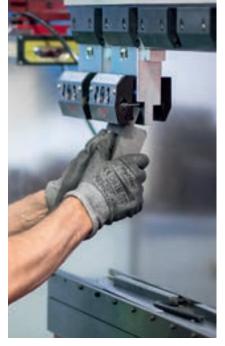

## ROLLERI presents his latest innovation:

**ROLLERI CLAMPING SYSTEMS** 

**ROL200-System for Punches** 

The new clamping ROL200 for Punches! Compatible with: Amada, Boschert, Bystronic-Beyeler Euro-B, Durmazlar, Ermaksan, Gasparini, Haco, Promecam, etc. The new patented system enables manual, pneumatic or hydraulic vertical clamping of your top tools. The special features are the enormously simple handling and the surprisingly low price, which guarantees huge efficiency. It is available as retrofitting as well as original equipment. This new clamping is a revolution in the market of press brake tooling!

- fast vertical tool change for all Rolleri R1 type punches
- can be used without modifying Rolleri R1 type punches
- safe and fast tool change
- substantial improvement in time consumption and related costs
- secure against tool falling down
- available in manual, pneumatic and hydraulic models
- mounting: Simply from the bottom into the housing, tighten -DONF!
- · disassembly: Untighten, gently lift tool and remove it downwards.
- easy to mount on your press brake. Modification of the press brake is not necessary.