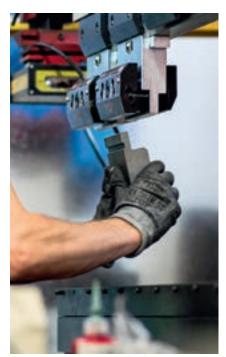

## ROLLERI presents his latest innovation:

**ROLLERI CLAMPING SYSTEMS** 

**ROL200-System for Punches** 

The new clamping ROL200 for Punches! Compatible with: Amada, Boschert, Bystronic-Beyeler Euro-B, Durmazlar, Ermaksan, Gasparini, Haco, Promecam, etc. The new patented system enables manual, pneumatic or hydraulic vertical clamping of your top tools. The special features are the enormously simple handling and the surprisingly low price, which guarantees huge efficiency. It is available as retrofitting as well as original equipment. This new clamping is a revolution in the market of press brake tooling!

- fast vertical tool change for all Rolleri R1 type punches
- can be used without modifying Rolleri R1 type punches
- safe and fast tool change
- substantial improvement in time consumption and related costs
- secure against tool falling down
- available in manual, pneumatic and hydraulic models
- mounting: Simply from the bottom into the housing, tighten -DONF!
- · disassembly: Untighten, gently lift tool and remove it downwards.
- easy to mount on your press brake. Modification of the press brake is not necessary.