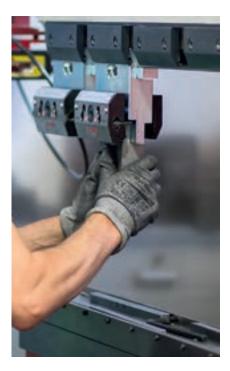

- fast vertical tool change for all Rolleri R1 type punches
- can be used without modifying Rolleri R1 type punches
- safe and fast tool change
- substantial improvement in time consumption and related costs
- secure against tool falling down
- available in manual, pneumatic and hydraulic models
- mounting: Simply from the bottom into the housing, tighten -DONF!
- · disassembly: Untighten, gently lift tool and remove it downwards.
- easy to mount on your press brake. Modification of the press brake is not necessary.