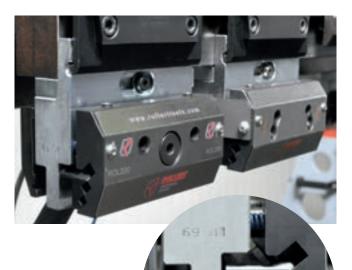

## ROLLERI presents his latest innovation:

**ROLLERI CLAMPING SYSTEMS** 

**ROL200-System for Punches** 

The new clamping ROL200 for Punches! Compatible with: Amada, Boschert, Bystronic-Beyeler Euro-B, Durmazlar, Ermaksan, Gasparini, Haco, Promecam, etc. The new patented system enables manual, pneumatic or hydraulic vertical clamping of your top tools. The special features are the enormously simple handling and the surprisingly low price, which guarantees huge efficiency. It is available as retrofitting as well as original equipment. This new clamping is a revolution in the market of press brake tooling!

- fast vertical tool change for all Rolleri R1 type punches
- can be used without modifying Rolleri R1 type punches
- safe and fast tool change
- substantial improvement in time consumption and related costs
- secure against tool falling down
- available in manual, pneumatic and hydraulic models
- mounting: Simply from the bottom into the housing, tighten -DONF!
- · disassembly: Untighten, gently lift tool and remove it downwards.
- easy to mount on your press brake. Modification of the press brake is not necessary.