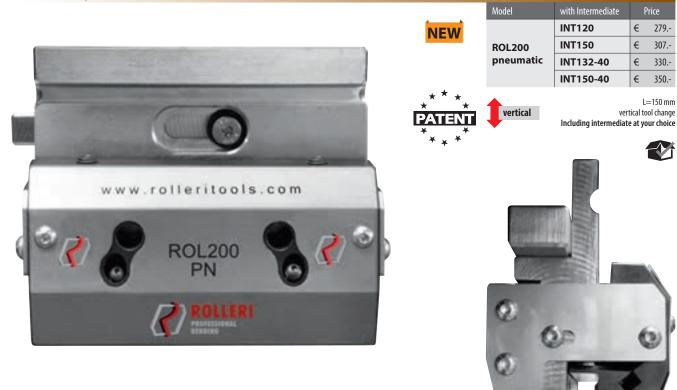

dels
- mounting: Simply from the bottom into the housing, tighten -DONF!
- · disassembly: Untighten, gently lift tool and remove it downwards.
- easy to mount on your press brake. Modification of the press brake is not necessary.





Tutorial ROL200: www.rolleritools.com/ videos/rol200





Application of ROL200 PN: www.rolleritools.com/ videos/rol200

**Rolleri Videos** 









Please ask for delivery time! 1 kg = 2.20 Pounds (lb) = 35.27 Ounzes (oz) 100 mm = 3.94 lnch (in) = 0.33 Feet (ft)



Articles on stock - Please note that 211 delivery time depends on your location.



**ROLLERI CLAMPING SYSTEMS** ROL200-System for Punches











www.rolleritools.com · Tel.: +39 05 23 87 09 05 · sales@rolleri.it

ROLLERI CLAMPING SYSTEMS ROL200-System for Punches



**ROL200 – pneumatic** 



## ROL200 – hydraulic



| NEW               | Model               | with Intermediate            | Price                                                    |
|-------------------|---------------------|------------------------------|----------------------------------------------------------|
|                   | ROL200<br>hydraulic | INT120                       | € 329                                                    |
|                   |                     | INT150                       | € 357                                                    |
| * * * *<br>ATIENT | vertical            | ver<br>Including intermediat | L=150 mm<br>tical tool change<br><b>e at your choice</b> |
| ¥ ¥               | If the avic of ve   | ur pross braka is            |