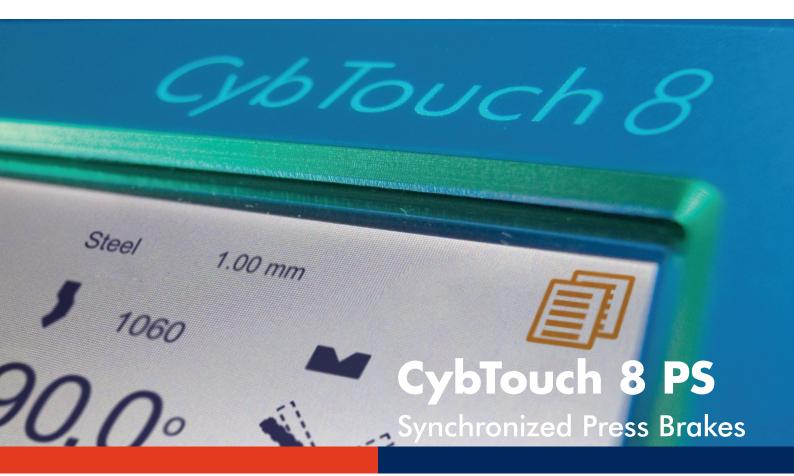

## The Intuitive Programming

CybTouch 8 PS is intended specifically for synchronized press-brakes.

As part of the CybTouch range, it has an intuitive and vivid color touch screen and a high integration of functions.

Thanks to its interactive touch software interface with large keys, on-line help, and many other automatic functions to constantly guide the operator, CybTouch 8 PS is as simple as a positioner control.

## **Easy Operating**

- Large touchscreen, with vivid colors and high-contrast.
- Simple pages, clear display, large keys.
- Intuitive and user-friendly interface.
- Complete programming for efficient mass-production with multiple bends.
- Easy single bends with the EasyBend page.
- On-line help and interactive warning pop-ups.
- Comfortable wireless data backup and software updating using PC or Notebook.
- USB memory stick port for data transfer/backup.
- Large variety of languages available.