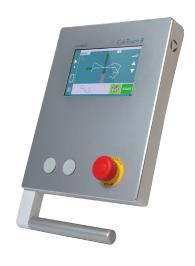

## The Intuitive Programming

CybTouch 8 PS is intended specifically for synchronized press-brakes.

As part of the CybTouch range, it has an intuitive and vivid color touch screen and a high integration of functions.

Thanks to its interactive touch software interface with large keys, on-line help, and many other automatic functions to constantly guide the operator, CybTouch 8 PS is as simple as a positioner control.

CybTouch 8 PS is integrated into a sleek and modern housing specially designed to be attached to a swivelling arm, or can optionally also be delivered as a robust panel.

## **Easy Operating**

- Large touchscreen, with vivid colors and high-contrast.
- Simple pages, clear display, large keys.
- Intuitive and user-friendly interface.
- Complete programming for efficient mass-production with multiple bends.
- Easy single bends with the EasyBend page.
- On-line help and interactive warning pop-ups.
- Comfortable wireless data backup and software updating using PC or Notebook.
- USB memory stick port for data transfer/backup.
- Large variety of languages available.