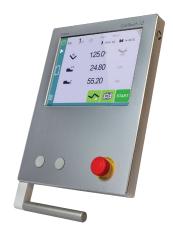

# The Intuitive Programming

CybTouch 12 PS is intended specifically for synchronized press-brakes.

As the entire CybTouch numerical control range, CybTouch 12 PS features an intuitive touch screen user interface, offering a high integration of functions.

Thanks to its large keys, online help, user-friendly software and many automatic functions that constantly guide the operator, CybTouch 12 PS is as powerful as it is easy to use.

CybTouch 12 PS is integrated into a sleek and modern housing specially designed to be attached to a swiveling arm, or can optionally also be delivered as a robust panel.