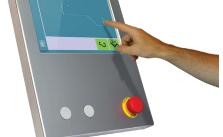

### **Easy Operating**

- · Large touchscreen, with vivid colors and high-contrast.
- Hand drawing TouchProfile function.
- Simple pages, clear display, large
- Intuitive and user-friendly interface.
- Complete programming for efficient mass-production with multiple bends.
- Easy single bends thanks to the EasyBend page.
- Online help and interactive warning pop-up.
- Comfortable wireless software updating and data back-up using PC or Notebook.
- USB port for memory sticks.
- Large selection of languages available.