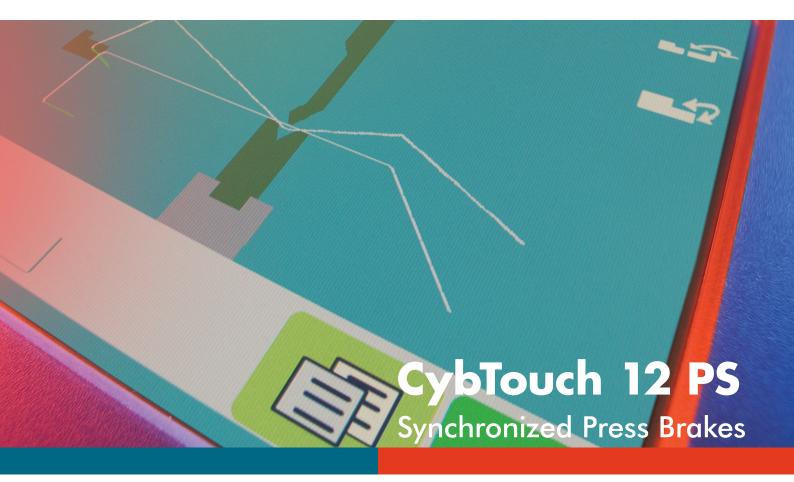

# The Intuitive Programming

CybTouch 12 PS is intended specifically for synchronized press-brakes.

As the entire CybTouch numerical control range, CybTouch 12 PS features an intuitive touch screen user interface, offering a high integration of functions.

### **Easy Operating**

- · Large touchscreen, with vivid colors and high-contrast.
- Hand drawing TouchProfile function.
- Simple pages, clear display, large
- Intuitive and user-friendly interface.
- Complete programming for efficient mass-production with multiple bends.
- Easy single bends thanks to the EasyBend page.
- Online help and interactive warning pop-up.
- Comfortable wireless software updating and data back-up using PC or Notebook.
- USB port for memory sticks.
- Large selection of languages available.